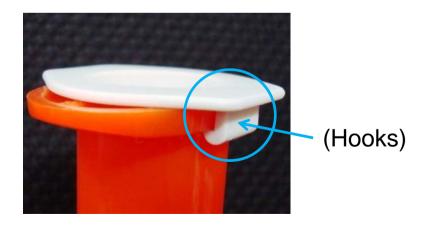

#### End cap

- Unique snap-on design simplifies attachment
- Both hooks ensure safe attachment, keeping it from coming off even affected by changes of pressure during overseas transportation