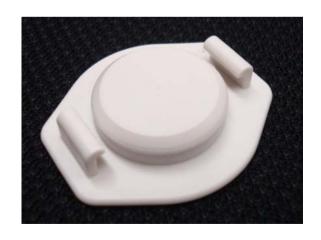

#### End cap

- Unique snap-on design simplifies attachment
- Both hooks ensure safe attachment, keeping it from coming off even affected by changes of pressure during overseas transportation