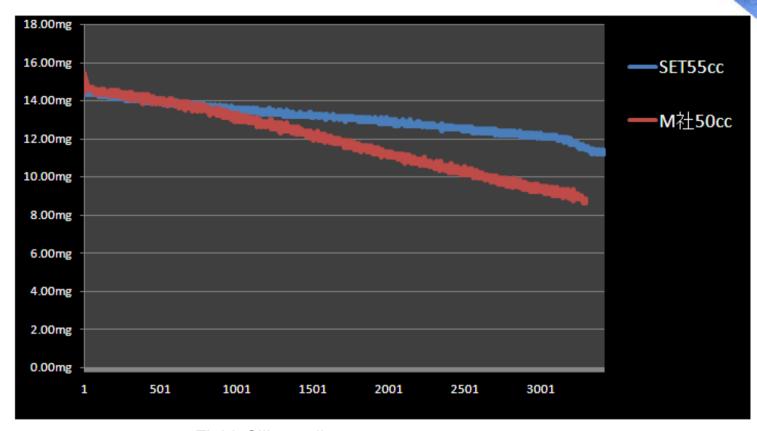

ht-fit piston allowing the material totally being wiped out, which is economically efficient



#### [Flat Wall piston]





(Void)

Loose-fitting piston capable of diverting air trapped in the material through the gap between the fitting surfaces, which can solve the air void problem

#### End cap

- Unique snap-on design simplifies attachment
- Both hooks ensure safe attachment, keeping it from coming off even affected by changes of pressure during overseas transportation





#### Tip cap

- Tip cap can be attached easily to the syringe
- Thread-screwed internal profile ensures fitting
- Unique PP design enhances durability against drop impact





### Remaining residue performance



**Much better visual recognition!** 

**Dispensing Solutions** 

#### Superior dot to dot consistency



Fluid: Silicon oil

Nozzle: metal nozzle 15G

Pressure: 0.03MPa

Vacuum: 0.8KPa (only for M)

### Remaining residue performance

[High viscosity epoxy:50Pa·s]





# Shattering strength at -40°C

Drop durability of the syringes (S.E.T. and Competitor "E") with material pre-filled in a frozen state at -40°C to be inspected (n=5)

[SET]

10cc

No syringes were failed (0%)



[ Competitor "E" ]



2 of 5 were failed (40%)

# Shattering strength at -40°C

[SET]

[ Competitor "E" ]

30cc

No syringes were failed (0%)



55cc

2 of 5 were failed (40%)





3 of 5 were failed **(60%)** 

4 of 5 were failed (80%)

# SET UV Syringe

- Unique polypropylene polymer blocks UV and Visible light up to 500nm
- No chemical additives included, which leads contamination-free dispensing
- Remaining fluid l