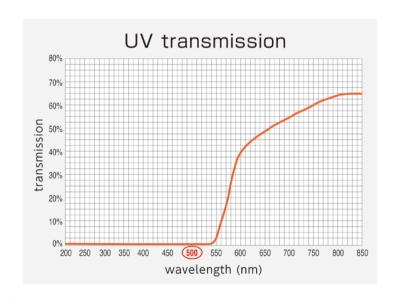

# SET UV Syringe

- Unique polypropylene polymer blocks UV and Visible light up to 500nm
- No chemical additives included, which leads contamination-free dispensing
- Remaining fluid level can clearly be detected through the wall