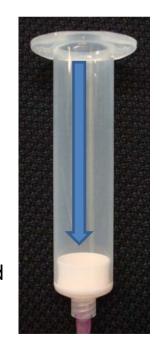

#### Syringe

- Higher transparency
- Zero taper barrel enhances smooth piston travel from top to bottom
- Superior accuracy tolerance in molding
- No inclusions (such as black specks)

#### Piston

 Tight-fit Double Wiping piston and Loose-fitting Flat Wall piston