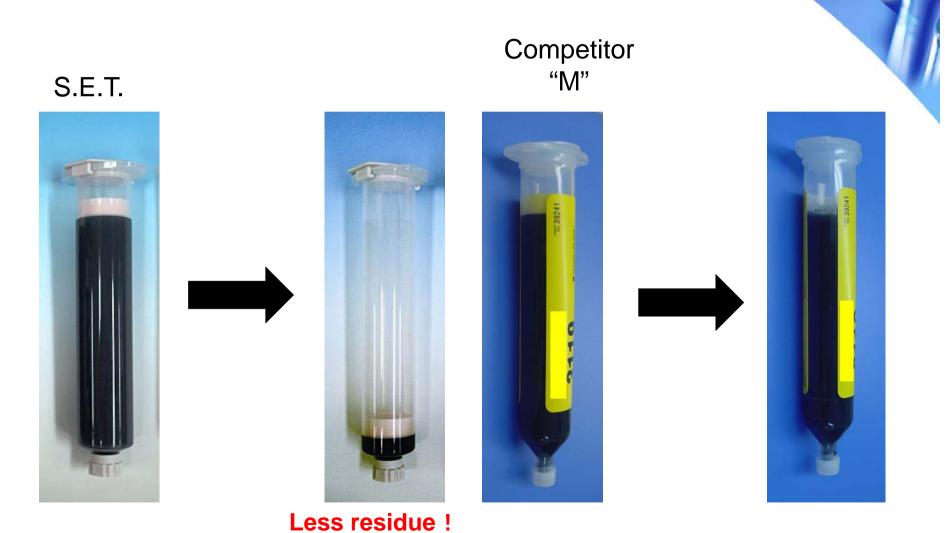

### Remaining residue performance

**Much better visual recognition!** 

**Dispensing Solutions** 

### Remaining residue performance

[High viscosity epoxy:50Pa·s]