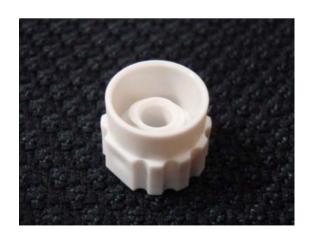

#### Tip cap

- Tip cap can be attached easily to the syringe
- Thread-screwed internal profile ensures fitting
- Unique PP design enhances durability against drop impact