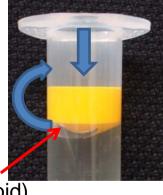

### Remaining residue performance

**Much better visual recognition!** 

**Dispensing Solutions** 

#### Superior dot to dot consistency

Fluid: Silicon oil

Nozzle: metal nozzle 15G

Pressure: 0.03MPa

Vacuum: 0.8KPa (only for M)

### Remaining residue performance

[High viscosity epoxy:50Pa·s]