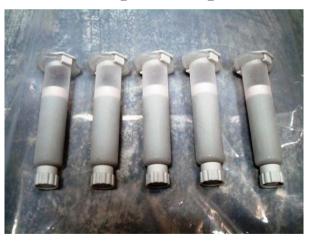

# Shattering strength at -40°C

Drop durability of the syringes (S.E.T. and Competitor "E") with material pre-filled in a frozen state at -40°C to be inspected (n=5)

[SET]

10cc

No syringes were failed (0%)

[ Competitor "E" ]

2 of 5 were failed (40%)

# Shattering strength at -40°C

[SET]

[ Competitor "E" ]

30cc

No syringes were failed (0%)

55cc

2 of 5 were failed (40%)

3 of 5 were failed **(60%)** 

4 of 5 were failed (80%)