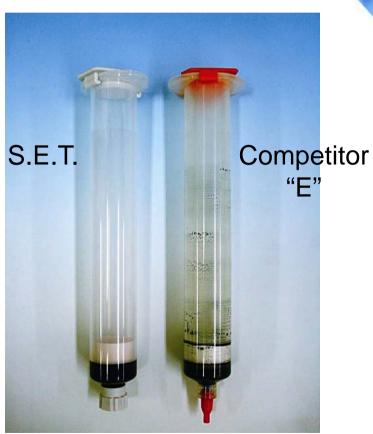

# SET UV Syringe

- Unique polypropylene polymer blocks UV and Visible light up to 500nm
- No chemical additives included, which leads contamination-free dispensing
- Remaining fluid level can clearly be detected through the wall