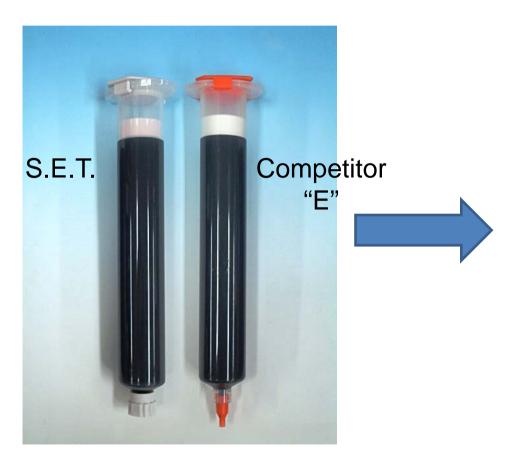

#### Versatility

Following S.E.T. components are almost compatible with Competitor "E" and no necessary to change the current parameters or conditions

Syringe holder

Attachment

Dispensing parameter (pressure, dispense time, etc)

Needle nozzle

Syringe adapter

**Dispensing Solutions** 

San-Ei Tech Confidential & Proprietary