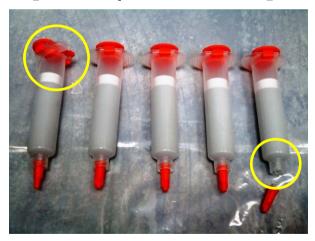

# Shattering strength at -40°C

Drop durability of the syringes (S.E.T. and Competitor "E") with material pre-filled in a frozen state at -40°C to be inspected (n=5)

[SET]

10cc

No syringes were failed (0%)

[ Competitor "E" ]

2 of 5 were failed (40%)